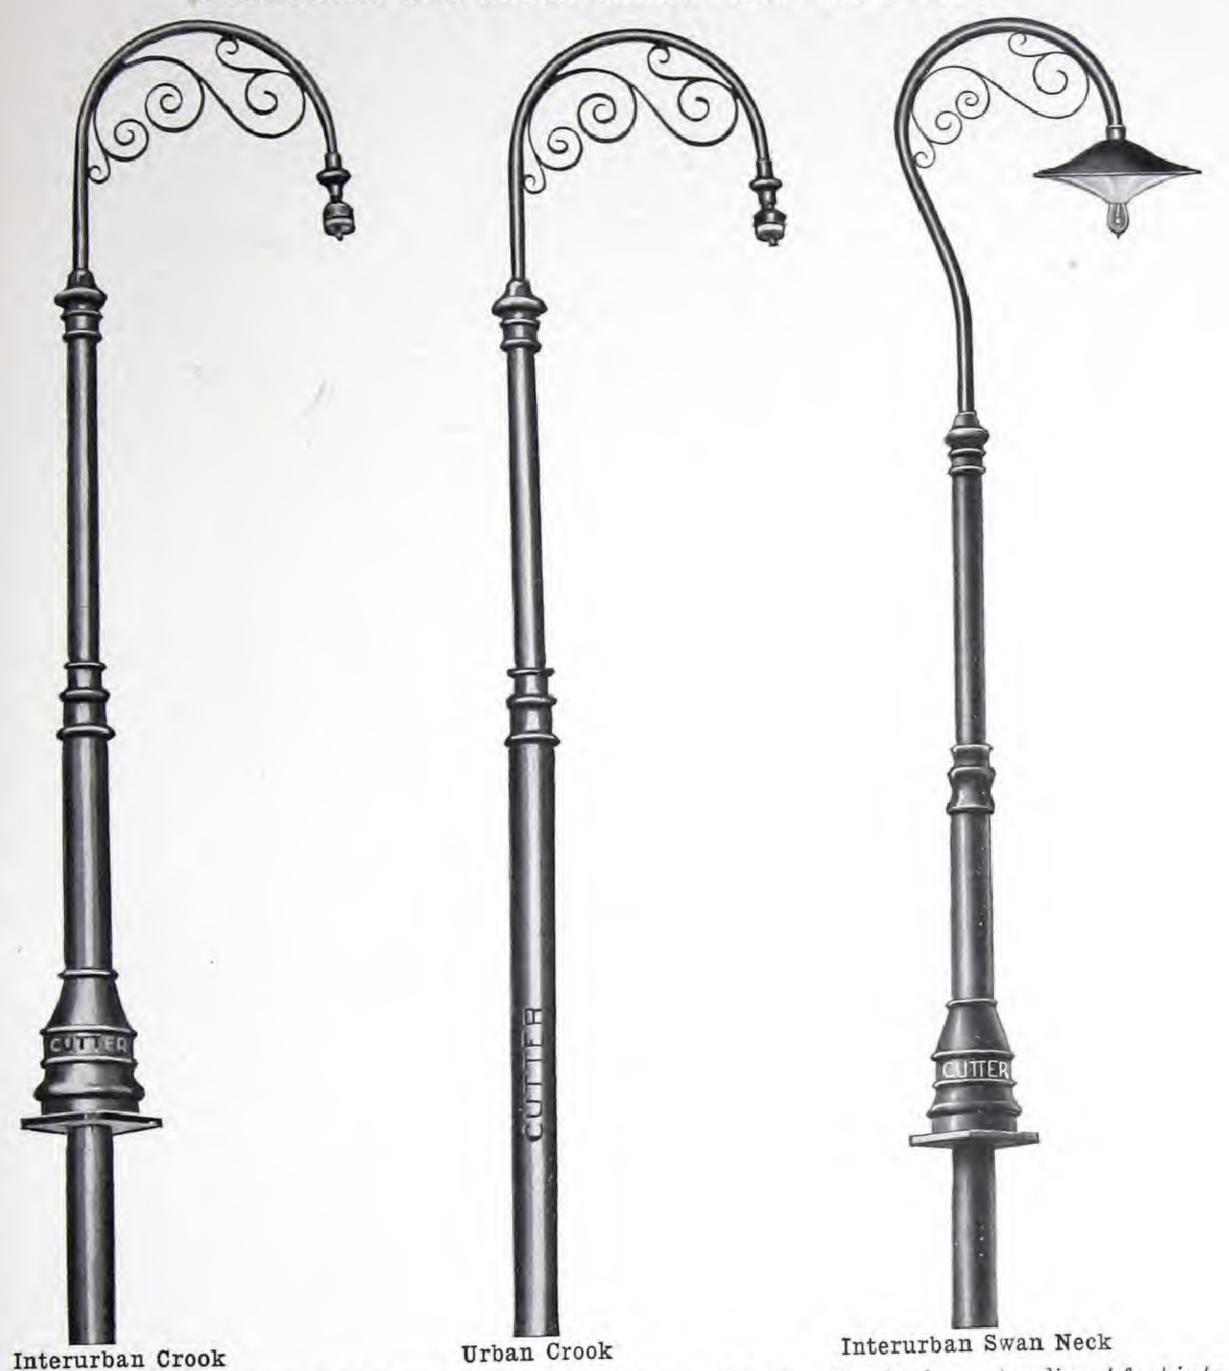

CUTTER BRACKETS Reflectors with suspension parts are listed in this catalogue as streethood bodies. Interchangeable parts make it easy to convert from one style to another. Brackets for supporting the streethood bodies are listed separately. These are made in plain and ornamental types and of such a variety of designs that it is possible to select a complete fixture to meet any requirement for efficient and artistic lighting.